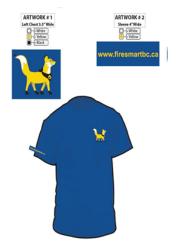

# • T-Shirts/Toques/Bandanas

Let them know who you are. Are you branding approved? Why not show us your logo to add? Choose from a variety of colours.