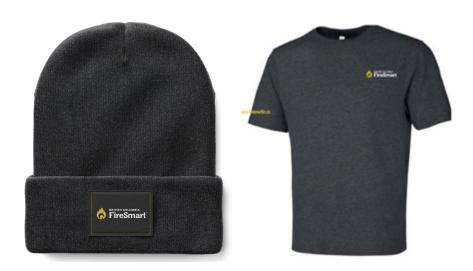

# • T-Shirts/Toques/Bandanas

Let them know who you are. Are you branding approved? Why not show us your logo to add? Choose from a variety of colours.