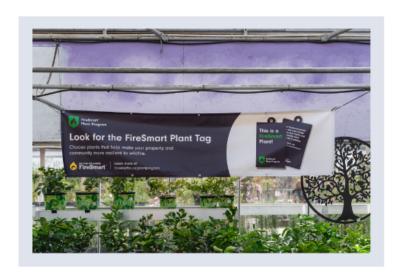

## **Landscaping Corner**

With the very popular Plant Program, you can assist local nurseries and retailers to participate by providing the tools they need to become a proud sponsor. Are they already signed up for the program? Why not get their logo added to the official program material! See the <u>Landscaping Hub</u> to sign up for the program and let our social media do the advertising for them.

# • Plant Tags

Hanging 2.5" X 4"

# • Plant Tags

Hook and Loop 20cm X 1.8cm