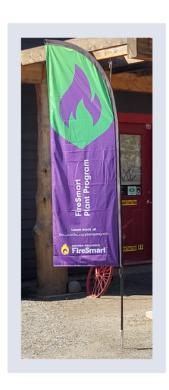

## **Landscaping Corner**

With the very popular Plant Program, you can assist local nurseries and retailers to participate by providing the tools they need to become a proud sponsor. Are they already signed up for the program? Why not get their logo added to the official program material! See the <u>Landscaping Hub</u> to sign up for the program and let our social media do the advertising for them.

 8' Feather Flag with Spike, Standard and Weighted Stand (alternate sizing options available)

• Double Sided Sandwich Board – 2' X 3

Indoor/Outdoor Hanging Vinyl Banner

– 2' X 8' (alternate sizes available)