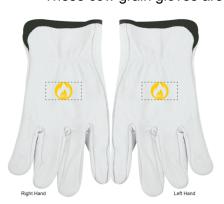

## Work Gloves

These cow grain gloves are perfect for working in your yard or in your community.