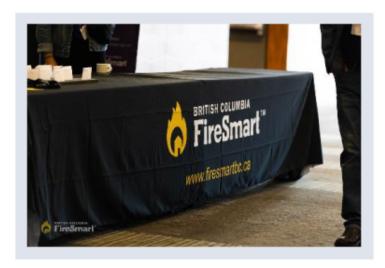

## • Table Cloth

This heavy-duty, fire-resistant table cloth is perfect to add a professional touch to your presentation.