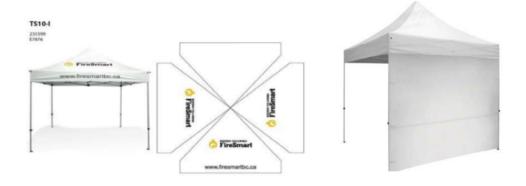

te by providing the tools they need to become a proud sponsor. Are they already signed up for the program? Why not get their logo added to the official program material! See the <u>Landscaping Hub</u> to sign up for the program and let our social media do the advertising for them.

 8' Feather Flag with Spike, Standard and Weighted Stand (alternate sizing options available)





• Double Sided Sandwich Board – 2' X 3



Indoor/Outdoor Hanging Vinyl Banner

– 2' X 8' (alternate sizes available)





# • Program Posters 8.5" x 11"



# • Plant Tags

Hanging 2.5" X 4"





# • Plant Tags

Hook and Loop 20cm X 1.8cm



## Buttons





# • Gardening Gloves

13 Gauge Nylon Shell with Nitril Palm, assorted sizes.



# • Gardening Kneeling Pad





# **Event Supplies**

# • 10' X 10' Pop Up Tent



## • Table Cloth

This heavy-duty, fire-resistant table cloth is perfect to add a professional touch to your presentation.





# Pop Up Banners

View the banner information in PDF format here: <u>ES-FireSmartBC-Infographic-2023-9</u>



# • Event Signs







• 16" X 6" Vehicle Decals & Magnets





### **How to Order**



Ordering stocked items on the DCV shopping cart

All stocked Firesmart products can be found online here <a href="https://dcv.gov.bc.ca/Product/Listing/4254\_British-Columbia-FireSmart">https://dcv.gov.bc.ca/Product/Listing/4254\_British-Columbia-FireSmart</a>

To order online with a: CREDIT CARD

- You can place an order online and pay with a credit card for all the items on the cart.
- Simply load your shopping cart with what you want.
- When ready hit check out.
-