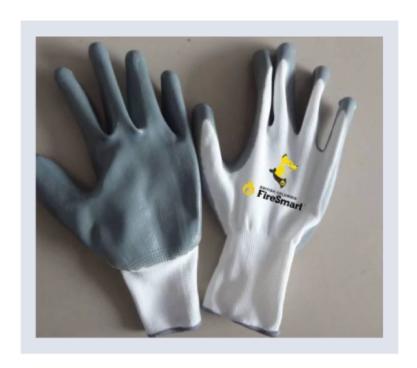

## Work Gloves

These cow grain gloves are perfect for working in your yard or in your community.